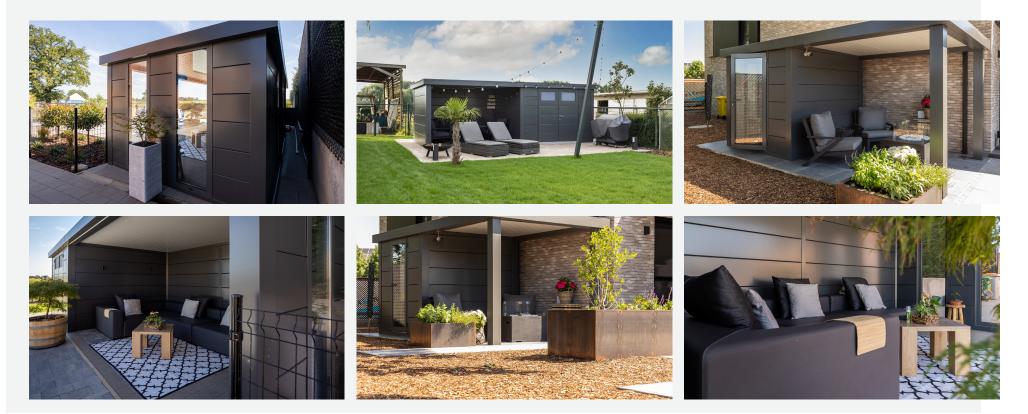

LARGE LOUNGE** RRP £7,500



# **3030 LUMINATO** RRP £8,000



 $\begin{array}{l} \textbf{3030} + \textbf{LARGE LOUNGE} \\ \textbf{RRP £10,000} \end{array}$ 



# $\begin{array}{l} \textbf{4836 SINGOLO} + \textbf{WINDOWS} \\ \textbf{RRP £9,000} \end{array}$



# **3030 ELEGANTO** RRP £6,000



## 5436 ELEGANTO RRP £12,000



## **3930 ELEGANTO** RRP £8,000



360 11,6m<sup>2</sup> 8

**3663 GARAGE** RRP £12,000



LUSSO's garage partner Telluria offer a dependable and affordable modern garage solution to compliment your unique home. One that is quick and easy to construct without having to use heavy tools and machinery. One with a modern look and that's been made with the environment in mind. You don't have to worry about the maintenance because the durable materials make it unnecessary.





Call us today for more information

07989 962997

**E:** sales@lussohomes.co.uk www.lussohomes.co.uk



LUDFORD, LINCOLNSHIRE WOLDS LN8 3FE



Or Contact Mundys Market Rasen 01673 847487 E: marketrasen@mundys.net www.mundys.net