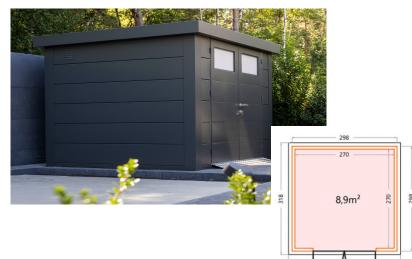

- MODERN CONTEMPORARY DESIGN SOLUTIONS FOR ALL YOUR EXTERNAL STRUCTURES
- GARAGES & SUMMER HOUSES OF ALL SIZES TO SUITE YOUR BUDGET
- UNIQUE HIGH QUALITY DESIGNS WITH MINIMAL MAINTENANCE FOR SUSTAINABILITY

#### **3024 + OPEN LARGE LOUNGE** RRP £7,500



# **3030 LUMINATO** RRP £8,000



 $\begin{array}{l} \textbf{3030} + \textbf{LARGE LOUNGE} \\ \textbf{RRP £10,000} \end{array}$ 



# $\begin{array}{l} \textbf{4836 SINGOLO} + \textbf{WINDOWS} \\ \textbf{RRP £9,000} \end{array}$



# **3030 ELEGANTO** RRP £6,000



## 5436 ELEGANTO RRP £12,000



## **3930 ELEGANTO** RRP £8,000



360 11,6m<sup>2</sup> 8

**3663 GARAGE** RRP £12,000



LUSSO's garage partner Telluria offer a dependable and affordable modern garage solution to compliment your unique home. One that is quick and easy to construct without having to use heavy tools and machinery. One with a modern look and that's been made with the environment in mind. You don't have to worry about the maintenance because the durable materials make it unnecessary.





Call us today for more information

07989 962997

**E:** sales@lussohomes.co.uk www.lussohomes.co.uk



LUDFORD, LINCOLNSHIRE WOLDS LN8 3FE



Or Contact Mundys Market Rasen 01673 847487 E: marketrasen@mundys.net www.mundys.net