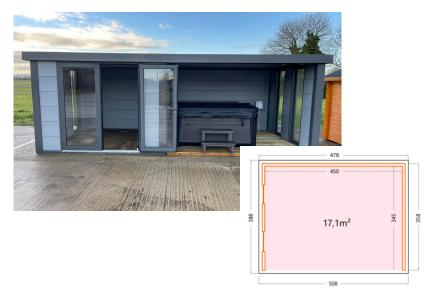

- MODERN CONTEMPORARY DESIGN SOLUTIONS FOR ALL YOUR EXTERNAL STRUCTURES
- GARAGES & SUMMER HOUSES OF ALL SIZES TO SUITE YOUR BUDGET
- UNIQUE HIGH QUALITY DESIGNS WITH MINIMAL MAINTENANCE FOR SUSTAINABILITY

#### **3024 + OPEN LARGE LOUNGE** RRP £7,500



# **3030 LUMINATO** RRP £8,000



 $\begin{array}{l} \textbf{3030} + \textbf{LARGE LOUNGE} \\ \textbf{RRP £10,000} \end{array}$ 



# $\begin{array}{l} \textbf{4836 SINGOLO} + \textbf{WINDOWS} \\ \textbf{RRP £9,000} \end{array}$



# **3030 ELEGANTO** RRP £6,000



## 5436 ELEGANTO RRP £12,000



## **3930 ELEGANTO** RRP £8,000



360 11,6m<sup>2</sup> 8

**3663 GARAGE** RRP £12,000



LUSSO's garage partner Telluria offer a dependable and affordable modern garage solution to compliment your unique home. One that is quick and easy to construct without having to use heavy tools and machinery. One with a modern look and that's been made with the environment in mind. You don't have to worry about the maintenance because the durable materials make it unnecessary.





Call us today for more information

07989 962997

**E:** sales@lussohomes.co.uk www.lussohomes.co.uk



LUDFORD, LINCOLNSHIRE WOLDS LN8 3FE



Or Contact Mundys Market Rasen 01673 847487 E: marketrasen@mundys.net www.mundys.net