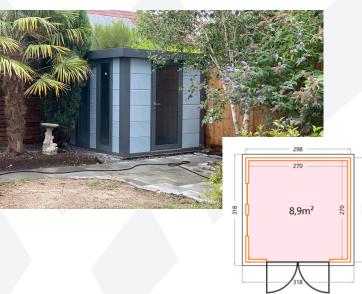

- MODERN CONTEMPORARY DESIGN SOLUTIONS FOR ALL YOUR EXTERNAL STRUCTURES
- GARAGES & SUMMER HOUSES OF ALL SIZES TO SUITE YOUR BUDGET
- UNIQUE HIGH QUALITY DESIGNS WITH MINIMAL MAINTENANCE FOR SUSTAINABILITY

#### **3024 + OPEN LARGE LOUNGE** RRP £7,500



# **3030 LUMINATO** RRP £8,000



 $\begin{array}{l} \textbf{3030} + \textbf{LARGE LOUNGE} \\ \textbf{RRP £10,000} \end{array}$ 



# $\begin{array}{l} \textbf{4836 SINGOLO} + \textbf{WINDOWS} \\ \textbf{RRP £9,000} \end{array}$



# **3030 ELEGANTO** RRP £6,000



## 5436 ELEGANTO RRP £12,000



## **3930 ELEGANTO** RRP £8,000



360 11,6m<sup>2</sup> 8

**3663 GARAGE** RRP £12,000



LUSSO's garage partner Telluria offer a dependable and affordable modern garage solution to compliment your unique home. One that is quick and easy to construct without having to use heavy tools and machinery. One with a modern look and that's been made with the environment in mind. You don't have to worry about the maintenance because the durable materials make it unnecessary.





Call us today for more information

07989 962997

**E:**