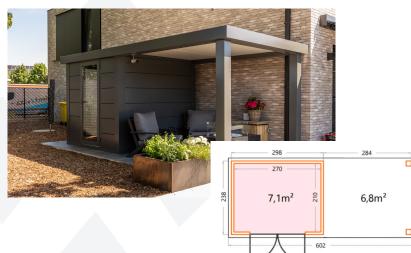

- MODERN CONTEMPORARY DESIGN SOLUTIONS FOR ALL YOUR EXTERNAL STRUCTURES
- GARAGES & SUMMER HOUSES OF ALL SIZES TO SUITE YOUR BUDGET
- UNIQUE HIGH QUALITY DESIGNS WITH MINIMAL MAINTENANCE FOR SUSTAINABILITY

#### **3024 + OPEN LARGE LOUNGE** RRP £7,500



# **3030 LUMINATO** RRP £8,000



 $\begin{array}{l} \textbf{3030} + \textbf{LARGE LOUNGE} \\ \textbf{RRP £10,000} \end{array}$ 



# $\begin{array}{l} \textbf{4836 SINGOLO} + \textbf{WINDOWS} \\ \textbf{RRP £9,000} \end{array}$



# **3030 ELEGANTO** RRP £6,000



## 5436 ELEGANTO RRP £12,000



## **3930 ELEGANTO** RRP £8,000



360 11,6m<sup>2</sup> 8

**3663 GARAGE** RRP £12,000



LUSSO's garage partner Telluria offer a dependable and affordable modern garage solution to compliment your unique home. One that is quick and easy to construct without having to use heavy tools and machinery. One with a modern look and that's been made with the environment in mind. You don't have to worry about the maintenance because the durable materials make it unnecessary.





Call us today for more