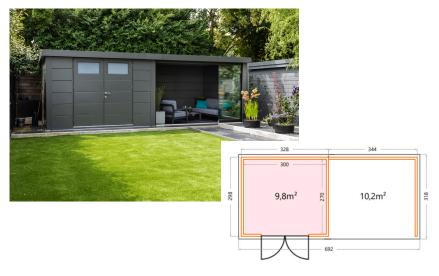

## **3930 ELEGANTO** RRP £8,000

360 11,6m<sup>2</sup> 8

**3663 GARAGE** RRP £12,000

LUSSO's garage partner Telluria offer a dependable and affordable modern garage solution to compliment your unique home. One that is quick and easy to construct without having to use heavy tools and machinery. One with a modern look and that's been made with the environment in mind. You don't have to worry about the maintenance because the durable materials make it unnecessary.